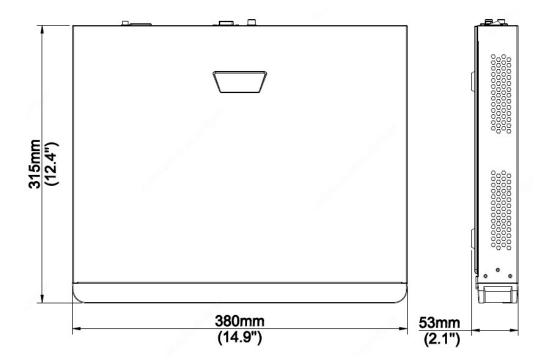

| Consumption ( without HDD and PoE ) | ≤ 10 W                                                             |
|-------------------------------------|--------------------------------------------------------------------|
| Working Environment                 | +14°F ~ +131°F (-10°C~+ 55°C) , Humidity ≤ 90% RH (non-condensing) |
| Dimensions                          | 14.9" × 12.4" × 2.1" (380mm x 315mm x 53mm)                        |
| Weight ( without HDD )              | ≤ 5.73 lb (2.6 Kg)                                                 |

## **Dimensions**