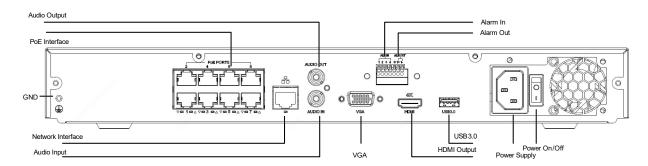

## **Rear Panel**

# Specifications

|                      | RU16NVR2BX                                                                                                                                                                        |  |
|----------------------|-----------------------------------------------------------------------------------------------------------------------------------------------------------------------------------|--|
| Video and Audio      |                                                                                                                                                                                   |  |
| IP Video Input       | 16-ch                                                                                                                                                                             |  |
| Two-way audio Input  | 1-ch, RCA                                                                                                                                                                         |  |
| Network              |                                                                                                                                                                                   |  |
| Incoming bandwidth   | 160Mbps                                                                                                                                                                           |  |
| Outgoing bandwidth   | 64Mbps                                                                                                                                                                            |  |
| Remote connection    | 128                                                                                                                                                                               |  |
| Protocols            | P2P, UPnP, NTP, DHCP, PPPoE                                                                                                                                                       |  |
| Video/Audio Output   |                                                                                                                                                                                   |  |
| HDMI/VGA Output      | HDMI: 4K (3840x2160@30), 1920X1080@60, 1920X1080@50, 1600X1200@60, 1280X1024@60, 1280X720@60, 1024X768@60 VGA: 1920X1080@60, 1920X1080@50, 1280X1024@60, 1280X720@60, 1024X768@60 |  |
| Recording Resolution | 8MP/6MP/5MP/4MP/3MP/1080p/960p/720p/D1/2CIF/CIF                                                                                                                                   |  |
| Audio Output         | 1-ch, RCA                                                                                                                                                                         |  |
| Synchronous Playback | 16-ch                                                                                                                                                                             |  |
| Corridor Mode Screen | 3/4/5/7/9/10/12/16                                                                                                                                                                |  |
| Decoding             |                                                                                                                                                                                   |  |
| Compression          | Ultra265/H.265/H.264                                                                                                                                                              |  |
| Live view/Playback   | 8MP/6MP/5MP/4MP/3MP/1080p/960p/720p/D1/2CIF/CIF                                                                                                                                   |  |
| Capability           | 2 x 4K@30, 4x 4MP@30, 5 x 3MP@30, 8 x 1080P@30, 16 x 720P@30                                                                                                                      |  |
| Hard Disk            |                                                                                                                                                                                   |  |
| SATA                 | 2 SATA interfaces                                                                                                                                                                 |  |
| Capacity             | up to 10TB for each disk                                                                                                                                                          |  |
| Smart                |                                                                                                                                                                                   |  |
| VCA Detection        | Face detection, Intrusion detection, Cross line detection, Audio detection, Defocus detection, Scene change detection, Auto tracking, Object Left Behind, Object Removed          |  |
| VCA Search           | Face search, Behavior search                                                                                                                                                      |  |
| Statistical Analysis | People counting                                                                                                                                                                   |  |
| External Interface   |                                                                                                                                                                                   |  |
| Network Interface    | 1 RJ-45 10M/100M self-adaptive Ethernet Interface                                                                                                                                 |  |
| USB Interface        | Front panel: 1 x USB2.0, Rear panel: 1 x USB3.0                                                                                                                                   |  |
| Alarm in             | 4-CH                                                                                                                                                                              |  |
| Alarm out            | 1-ch                                                                                                                                                                              |  |
| PoE                  |                                                                                                                                                                                   |  |
| Interface            | 16 RJ-45 10M/100M self-adaptive Ethernet Interface                                                                                                                                |  |
| Max Power            | Max 30W for single port Max 240W in total (15W for each)                                                                                                                          |  |
| Supported Standard   | IEEE 802.3at                                                                                                                                                                      |  |
| General              |                                                                                                                                                                                   |  |
| Power Supply         | 100 ~ 240 VAC                                                                                                                                                                     |  |